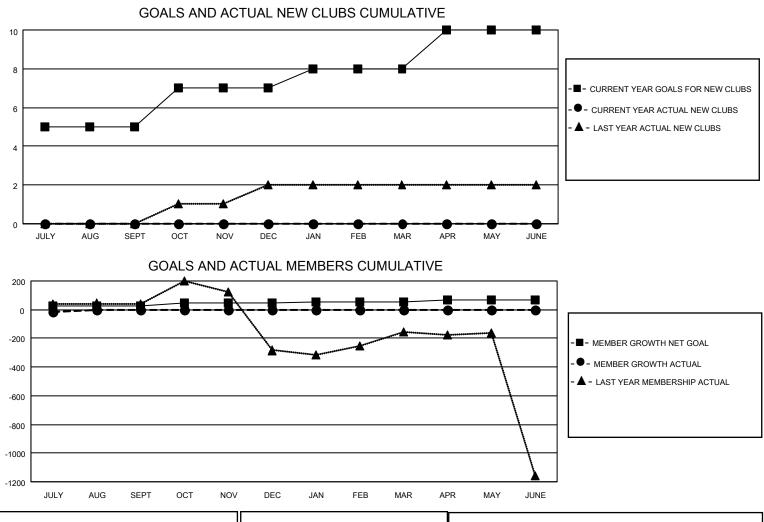

## LOCATION PAKISTAN

District 305 N1

Results as of: 7/31/2023

| Clubs                 |               |           |               | Members               |                       |                         |                                                    |
|-----------------------|---------------|-----------|---------------|-----------------------|-----------------------|-------------------------|----------------------------------------------------|
| RESULTS FOR 2023-2024 |               |           |               | RESULTS FOR 2023-2024 |                       |                         |                                                    |
| QUARTER               | NEW CLUB GOAL | NEW CLUBS | DROPPED CLUBS | QUARTER MEME          | ER GROWTH NET<br>GOAL | MEMBER GROWTH<br>ACTUAL | DROPPED<br>MEMBERS ACTUAL<br>(including transfers) |
| JULY/AUG/SEPT         | 5             | 0         | 0             | JULY/AUG/SEPT         | 25                    | 40                      | 48                                                 |
| OCT/NOV/DEC           | 2             | 0         | 0             | OCT/NOV/DEC           | 20                    | 0                       | 0                                                  |
| JAN/FEB/MAR           | 1             | 0         | 0             | JAN/FEB/MAR           | 10                    | 0                       | 0                                                  |
| APR/MAY/JUNE          | 2             | 0         | 0             | APR/MAY/JUNE          | 15                    | 0                       | 0                                                  |